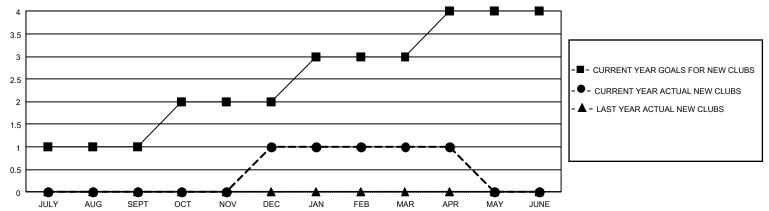

## GMT Constitutional Area 1, Group H

REPORT DOES NOT INCLUDE CLUBS IN UNDISTRICTED AREAS.

| Clubs         |               |             |               | Members               |                       |                         |                                                    |  |
|---------------|---------------|-------------|---------------|-----------------------|-----------------------|-------------------------|----------------------------------------------------|--|
|               | RESULTS FOR   | R 2020-2021 |               | RESULTS FOR 2020-2021 |                       |                         |                                                    |  |
| QUARTER       | NEW CLUB GOAL | NEW CLUBS   | DROPPED CLUBS | QUARTER MEMB          | ER GROWTH NET<br>GOAL | MEMBER GROWTH<br>ACTUAL | DROPPED<br>MEMBERS ACTUAL<br>(including transfers) |  |
| JULY/AUG/SEPT | 3             | 0           | 1             | JULY/AUG/SEPT         | 30                    | 112                     | 199                                                |  |
| OCT/NOV/DEC   | 3             | 1           | 1             | OCT/NOV/DEC           | 35                    | 152                     | 331                                                |  |
| JAN/FEB/MAR   | 3             | 0           | 9             | JAN/FEB/MAR           | 45                    | 126                     | 222                                                |  |
| APR/MAY/JUNE  | 3             | 0           | 0             | APR/MAY/JUNE          | 105                   | 60                      | 56                                                 |  |

## GOALS AND ACTUAL NEW CLUBS CUMULATIVE