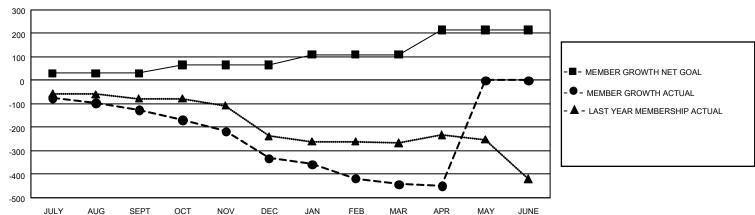

## GMT Constitutional Area 1, Group H

REPORT DOES NOT INCLUDE CLUBS IN UNDISTRICTED AREAS.

| Clubs         |               |             |               | Members               |                       |                         |                                                    |  |
|---------------|---------------|-------------|---------------|-----------------------|-----------------------|-------------------------|----------------------------------------------------|--|
|               | RESULTS FOR   | R 2020-2021 |               | RESULTS FOR 2020-2021 |                       |                         |                                                    |  |
| QUARTER       | NEW CLUB GOAL | NEW CLUBS   | DROPPED CLUBS | QUARTER MEMB          | ER GROWTH NET<br>GOAL | MEMBER GROWTH<br>ACTUAL | DROPPED<br>MEMBERS ACTUAL<br>(including transfers) |  |
| JULY/AUG/SEPT | 3             | 0           | 1             | JULY/AUG/SEPT         | 30                    | 112                     | 199                                                |  |
| OCT/NOV/DEC   | 3             | 1           | 1             | OCT/NOV/DEC           | 35                    | 152                     | 331                                                |  |
| JAN/FEB/MAR   | 3             | 0           | 9             | JAN/FEB/MAR           | 45                    | 126                     | 222                                                |  |
| APR/MAY/JUNE  | 3             | 0           | 0             | APR/MAY/JUNE          | 105                   | 60                      | 56                                                 |  |

## GOALS AND ACTUAL MEMBERS CUMULATIVE

| DROPPED CLUBS: 11 |     | 110 CLUBS OF 282 ADDED 1 OR MORE | GENDER DISTRIBUTION             |                |       |
|-------------------|-----|----------------------------------|---------------------------------|----------------|-------|
|                   |     | NEW MEMBERS                      | MALE                            | 3,905 (61.68%) |       |
|                   |     |                                  | FEMALE                          | 2,426 (38.32%) |       |
| DROPPED MEMBERS   |     |                                  |                                 | , ,            |       |
| DECEASED          | 86  | CLICK HERE FOR CUMULATIVE        | TOTAL FAMILY UNIT MEMBERS       |                | 1,636 |
| CLUB CANCELLED 82 |     | MEMBERSHIP DATA                  |                                 |                |       |
| OTHER             | 640 |                                  | FAMILY MEMBERS PAYING HALF DUES |                | 838   |
| TOTAL             | 808 |                                  |                                 |                |       |